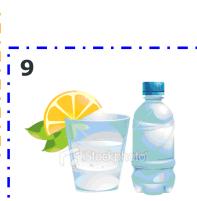

## Activity # 11 **Match Your Drinks**

**Directions:** Match the pictures of various beverages with their appropriate names. Then circle the drinks you like consume the most.

# **Beverage Names**

Iced Tea Water **Orange Juice** Milk

Fruit Smootie Coffee Soda 100 % Kiwi Juice