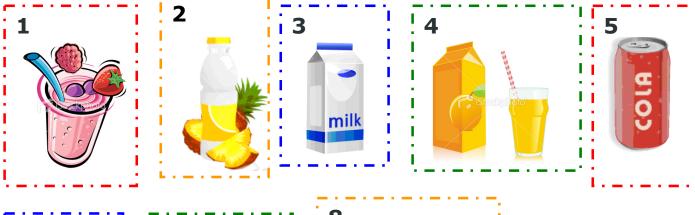

## Activity # 11 **Match Your Drinks**

**Directions:** Match the pictures of various beverages with their appropriate names. Then circle the drinks you like consume the most.

# **Beverage Names**

Iced Tea Water **Orange Juice** Milk

Fruit Smootie Coffee Soda 100 % Kiwi Juice