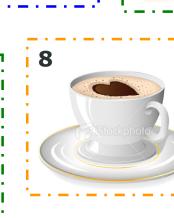

## Activity # 11 **Match Your Drinks**

**Directions:** Match the pictures of various beverages with their appropriate names. Then circle the drinks you like consume the most.

# **Beverage Names**

Iced Tea Water **Orange Juice** Milk

Fruit Smootie Coffee Soda 100 % Kiwi Juice