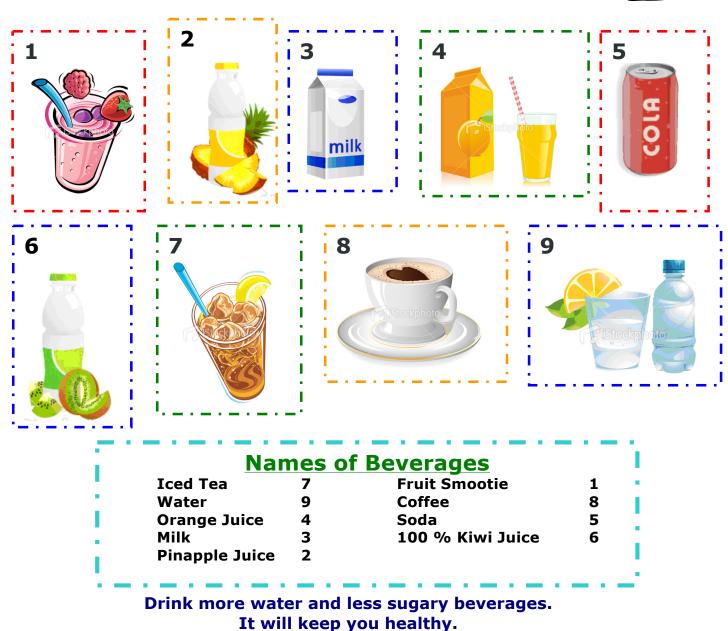

## Activity # 11 **Match Your Drinks**

**Directions:** Match the pictures of various beverages with their appropriate names. Then circle the drinks you like consume the most.

# **Beverage Names**

Iced Tea Water **Orange Juice** Milk

Fruit Smootie Coffee Soda 100 % Kiwi Juice

### Drink more water and less sugary beverages. It will keep you healthy.

Visit us at www.fit4kidz.us © 2014 Biometrics Health; All rights reserved.

Grades K-2

# **Activity #11 Answer Key Match Your Drinks**

#### **Directions:** Match the pictures of various beverages with their appropriate names. Then circle the drinks you like consume the most.

Visit us at www.fit4kidz.us © 2014 Biometrics Health; All rights reserved.