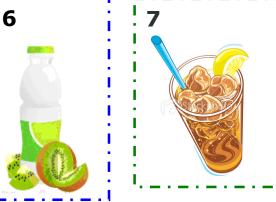

## Activity # 11 **Match Your Drinks**

**Directions:** Match the pictures of various beverages with their appropriate names. Then circle the drinks you like consume the most.

# **Beverage Names**

Iced Tea Water **Orange Juice** Milk

Fruit Smootie Coffee Soda 100 % Kiwi Juice